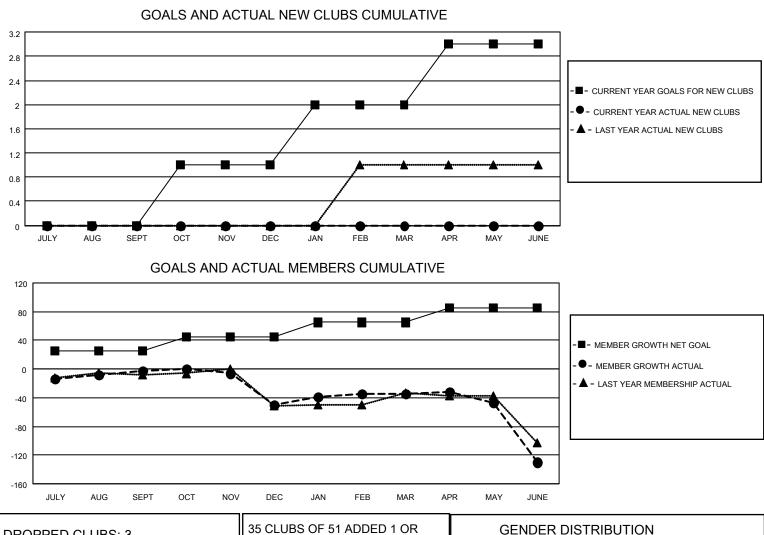

## LOCATION ARIZONA

District 21 S

Results as of: 6/30/2022

| Clubs                 |               |           |               | Members               |                       |                         |                                                    |
|-----------------------|---------------|-----------|---------------|-----------------------|-----------------------|-------------------------|----------------------------------------------------|
| RESULTS FOR 2021-2022 |               |           |               | RESULTS FOR 2021-2022 |                       |                         |                                                    |
| QUARTER               | NEW CLUB GOAL | NEW CLUBS | DROPPED CLUBS | QUARTER               | ER GROWTH NET<br>GOAL | MEMBER GROWTH<br>ACTUAL | DROPPED<br>MEMBERS ACTUAL<br>(including transfers) |
| JULY/AUG/SEPT         | 0             | 0         | 0             | JULY/AUG/SEPT         | 25                    | 55                      | 39                                                 |
| OCT/NOV/DEC           | 1             | 0         | 2             | OCT/NOV/DEC           | 20                    | 65                      | 98                                                 |
| JAN/FEB/MAR           | 1             | 0         | 1             | JAN/FEB/MAR           | 20                    | 44                      | 20                                                 |
| APR/MAY/JUNE          | 1             | 0         | 0             | APR/MAY/JUNE          | 20                    | 25                      | 116                                                |

| DROPPED CLUBS: 3 |     | 35 CLUBS OF 51 ADDED 1 OR<br>MORE NEW MEMBERS | GENDER DISTRIBUTION                 |              |
|------------------|-----|-----------------------------------------------|-------------------------------------|--------------|
|                  |     |                                               | MALE                                | 549 (52.59%) |
|                  |     |                                               | FEMALE                              | 495 (47.41%) |
| DROPPED MEMBERS  |     |                                               | NON BINARY                          | 0 (0.00%)    |
|                  |     |                                               | PREFER NOT TO ANSWER                | 0 (0.00%)    |
| DECEASED         | 31  |                                               |                                     |              |
| CLUB CANCELLED   | 18  | CLICK HERE FOR CUMULATIVE                     | TOTAL FAMILY UNIT MEMBERS           | 244          |
| OTHER            | 224 | MEMBERSHIP DATA                               |                                     |              |
| TOTAL            | 273 |                                               | FAMILY MEMBERS PAYING HALF DUES 124 |              |
|                  |     |                                               |                                     |              |